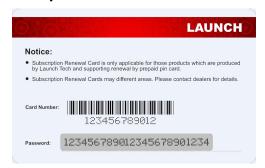

## 1. Introduction

The Subscription Renewal Card is only applicable for those products which are produced by LAUNCH and supports software payment and renewal.

Note: The Subscription Renewal Card may differ in different areas. Please contact dealers for details.

## 2. Knowledge of Subscription Renewal Card

| Card Number | It includes 12 digit numbers.                              |
|-------------|------------------------------------------------------------|
| Password    | Scratch or scrap the designated area to reveal the hidden  |
|             | information. Generally it is composed of 24 digit numbers. |